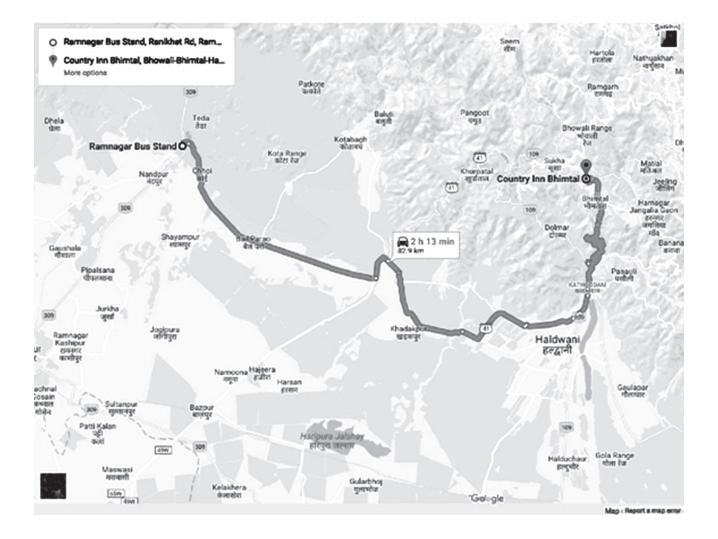

# ROUTE MAP OF 26th AGM VENUE

| G               | 000            | le Maps                                                                                                              | Ramnagar Bus Stand to Country Inn Bhimtal                                                                                                                                    | Drive 82.9 km, 2 h 12 m                                             |
|-----------------|----------------|----------------------------------------------------------------------------------------------------------------------|------------------------------------------------------------------------------------------------------------------------------------------------------------------------------|---------------------------------------------------------------------|
|                 |                | , e , ispa                                                                                                           | WAY TOWARDS THE VENUE OF 26TH ANNUAL GENERAL MEETING OF WELLELEY CORPORATION LIMITED                                                                                         |                                                                     |
| Rar             | nna            | gar Bus Sta                                                                                                          | and                                                                                                                                                                          |                                                                     |
| Ranii           | khet i         | Rd, Ramnagar, U                                                                                                      | Ittarakhand 244715                                                                                                                                                           |                                                                     |
| t               | 1.             | Head east tow                                                                                                        | wards NH309                                                                                                                                                                  |                                                                     |
| •               |                |                                                                                                                      |                                                                                                                                                                              | 8 s (28                                                             |
| •               | 2.             | Turn left at Ne                                                                                                      | egi Restaurant onto NH309                                                                                                                                                    |                                                                     |
| 2.0             |                |                                                                                                                      | n Corbett Jeep Safari (on the right)                                                                                                                                         |                                                                     |
|                 |                |                                                                                                                      |                                                                                                                                                                              | 2-1-1055                                                            |
|                 |                |                                                                                                                      |                                                                                                                                                                              | 2 min (35)                                                          |
| Take            | e Kos          | i Barrage to U1                                                                                                      | T SH 41                                                                                                                                                                      |                                                                     |
| Take<br>r•      | • Kos<br>3.    | 0.0000.00000000000000000000000000000000                                                                              | T SH 41<br>Kumaun Motor Works                                                                                                                                                |                                                                     |
| Take<br>r       |                | 0.0000.00000000000000000000000000000000                                                                              |                                                                                                                                                                              | 34 min (29.3                                                        |
| Take<br>r*<br>t | 3.             | Turn right at I<br>At Kosi Bairaa                                                                                    | Kumaun Motor Works<br>aj Park, continue onto Kosi Barrage                                                                                                                    | 34 min (29.3                                                        |
| Take<br>r•<br>t | 3.             | Turn right at I<br>At Kosi Bairaa                                                                                    | Kumaun Motor Works                                                                                                                                                           | 34 min (29.3  <br>75                                                |
| Take<br>r•<br>1 | 3.             | Turn right at H<br>At Kosi Bairar<br>Pass by the                                                                     | Kumaun Motor Works<br>aj Park, continue onto Kosi Barrage<br>e bridge (on the right)                                                                                         | 34 min (29.3  <br>75                                                |
| Take<br>r<br>t  | 3.             | Turn right at H<br>At Kosi Bairar<br>Pass by the<br>Turn left onto                                                   | Kumaun Motor Works<br>aj Park, continue onto Kosi Barrage<br>e bridge (on the right)<br>o Nainital Rd                                                                        | 34 min (29.3  <br>75                                                |
| Take<br>r<br>t  | 3.             | Turn right at H<br>At Kosi Bairar<br>Pass by the<br>Turn left onto                                                   | Kumaun Motor Works<br>aj Park, continue onto Kosi Barrage<br>e bridge (on the right)                                                                                         | 34 min (293)<br>75<br>25.5                                          |
| r*<br>†         | 3.<br>4.<br>5. | Turn right at H<br>At Kosi Baira:<br>Pass by the<br>Turn left onto<br>Pass by Ha                                     | Kumaun Motor Works<br>aj Park, continue onto Kosi Barrage<br>e bridge (on the right)<br>o Nainital Rd<br>anuman Temple (on the right in 2.7 km)                              | 34 min (293)<br>75<br>25.5                                          |
| r*<br>†         | 3.<br>4.<br>5. | Turn right at H<br>At Kosi Baira:<br>Pass by the<br>Turn left onto<br>Pass by Ha                                     | Kumaun Motor Works<br>aj Park, continue onto Kosi Barrage<br>e bridge (on the right)<br>o Nainital Rd                                                                        | 34 min (29.3)<br>75<br>25.5<br>3.1                                  |
| ۲<br>۲<br>۹     | 3.<br>4.<br>5. | Turn right at H<br>At Kosi Bairar<br>Pass by the<br>Turn left onto<br>Pass by Ha<br>T SH 41 to Kat                   | Kumaun Motor Works<br>aj Park, continue onto Kosi Barrage<br>e bridge (on the right)<br>o Nainital Rd<br>anuman Temple (on the right in 2.7 km)<br>hghariya Rd in Ghuni No.1 | 34 min (29.3)<br>75<br>25.5<br>3.1                                  |
| r*<br>†         | 3.<br>4.<br>5. | Turn right at H<br>At Kosi Bairar<br>Pass by the<br>Turn left onto<br>Pass by Ha<br>T SH 41 to Katt<br>At Police Che | Kumaun Motor Works<br>aj Park, continue onto Kosi Barrage<br>e bridge (on the right)<br>o Nainital Rd<br>anuman Temple (on the right in 2.7 km)                              | 2 min (350<br>34 min (29.3 i<br>75<br>25.5<br>3.1<br>24 min (20.3 i |